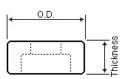

| Series | O.D.  | Thickness | Part No.   |
|--------|-------|-----------|------------|
| #1     | 35.0  | 17.0      | SWG1D-xxx  |
| #1A    | 38.0  | 22.0      | SWG1AD-xxx |
| #2     | 43.0  | 17.0      | SWG2D-xxx  |
| #5     | 50.8  | 25.5      | SWG5D-xxx  |
| #6     | 46.0  | 28.5      | SWG6D-xxx  |
| #8     | 60.0  | 32.0      | SWG8D-xxx  |
| #10    | 73.0  | 32.0      | SWG10D-xxx |
| #11    | 78.0  | 28.5      | SWG11D-xxx |
| #12    | 100.0 | 28.5      | SWG12D-xxx |
| #13    | 125.0 | 28.5      | SWG13D-xxx |

| Series | O.D. | Thickness | Part No.  |
|--------|------|-----------|-----------|
| #1     | 30.0 | 15.0      | SWM1D-xxx |
| #2     | 45.0 | 22.5      | SWM2D-xxx |
| #3     | 60.0 | 30.0      | SWM3D-xxx |
| #4     | 80.0 | 40.0      | SWM4D-xxx |