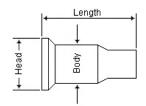

#### **GEKA**

| Series | Head  | Body  | Length | Part No.      |
|--------|-------|-------|--------|---------------|
| #1     | 24.0  | 20.0  | 39.5   | SWG1P-xxx     |
| #2     | 30.0  | 26.0  | 39.5   | SWG2P-xxx     |
| #5-15  | 19.2  | 15.0  | 50.0   | SWG5-15P-xxx  |
| #5-27  | 30.5  | 27.0  | 50.0   | SWG5-27P-xxx  |
| #6     | 31.5  | 28.0  | 58.0   | SWG6P-xxx     |
| #8-19  | 24.0  | 19.0  | 62.5   | SWG8-19P-xxx  |
| #8-31  | 35.0  | 31.0  | 62.5   | SWG8-31P-xxx  |
| #8-40  | 43.5  | 40.0  | 62.5   | SWG8-40P-xxx  |
| #10-26 | 29.5  | 26.0  | 71.5   | SWG10-26P-xxx |
| #10-40 | 43.5  | 40.0  | 71.5   | SWG10-40P-xxx |
| #11    | 54.0  | 50.0  | 57.0   | SWG11P-xxx    |
| #11A   | 54.0  | 50.0  | 71.5   | SWG11AP-xxx   |
| #12    | 79.0  | 75.0  | 57     | SWG12P-xxx    |
| #12A   | 79.0  | 75.0  | 71.5   | SWG12AP-xxx   |
| #13    | 104.0 | 100.0 | 57.0   | SWG13P-xxx    |
| #13A   | 104.0 | 100.0 | 71.5   | SWG13AP-xxx   |

#### **MUBEA**

| Series | Head | Body | Length | Part No.  |
|--------|------|------|--------|-----------|
| #1     | 20.0 | 15.0 | 36.0   | SWM1P-xxx |
| #2     | 36.0 | 30.0 | 66.0   | SWM2P-xxx |
| #3     | 46.0 | 40.0 | 66.0   | SWM3P-xxx |
| #4     | 56.0 | 50.0 | 66.0   | SWM4P-xxx |