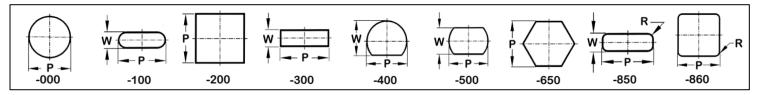

# **Standard Shapes**

Add shape code to part number

## **PUNCHES**

### **DIES**

Note: Geka and Mubea punches and dies can be used in most Sunrise machines